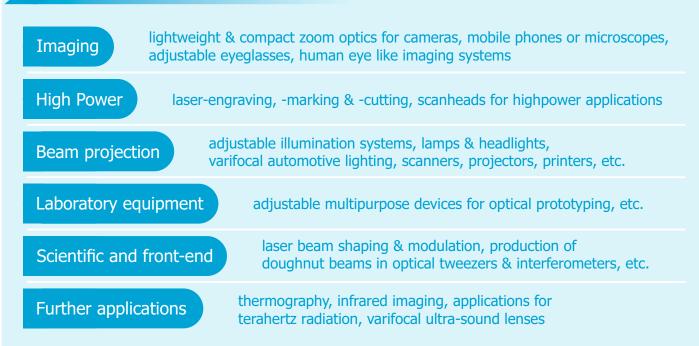

## Application fields & Markets

Summary: Special high-end applications as well as numerous low-end mass products

offset optical power can be implemented, optical efficiency up to 90%, chromatic aberrations computationally reducible, combination with "standard" optics (e.g. glass lenses) permits compensation of dispersion effects