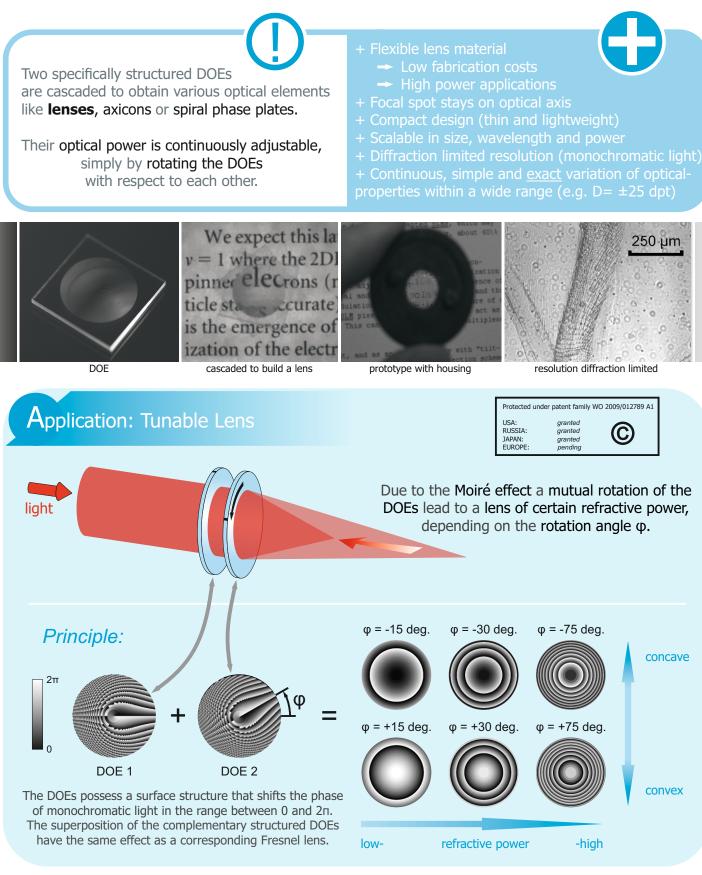

## **Compact Tunable Lens**

Diffractive Optical Elements (DOEs) with continuously adjustable optical power

Martin Bawart, MSc. Diffratec Optics OG Sonnenstrasse 14 6020 Innsbruck, Austria Tel: +43 (0)664 5351801 Mail: Martin.Bawart@diffratec.at Web: www.diffratec.at