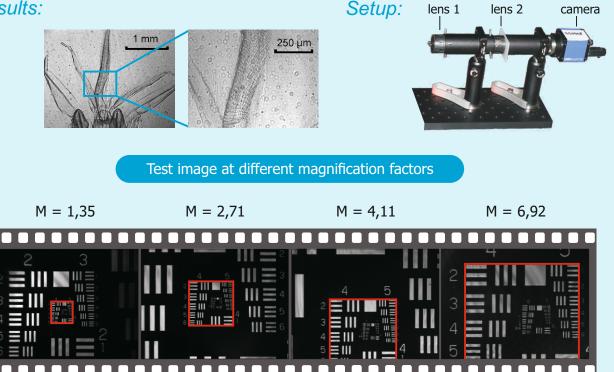

## **Compact Tunable Lens**

Diffractive Optical Elements (DOEs) with continuously adjustable optical power





Martin Bawart, MSc. Diffratec Optics OG Sonnenstrasse 14 6020 Innsbruck, Austria Tel: +43 (0)664 5351801 Mail: Martin.Bawart@diffratec.at Web: www.diffratec.at

## Application fields & Markets



Summary: Special high-end applications as well as numerous low-end mass products

offset optical power can be implemented, optical efficiency up to 90%, chromatic aberrations computationally reducible, combination with "standard" optics (e.g. glass lenses) permits compensation of dispersion effects

## Realization of Zoom Optics without Lens Translation

**Results:**